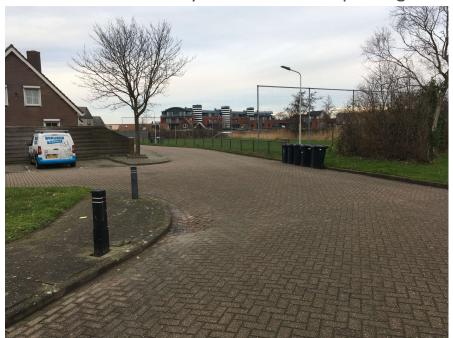

## The GI Pilot

- The design of the climate-adaptive outdoor space was created together with the residents.
- In the project the grey pavement will be replaced with green pavement

Current

New