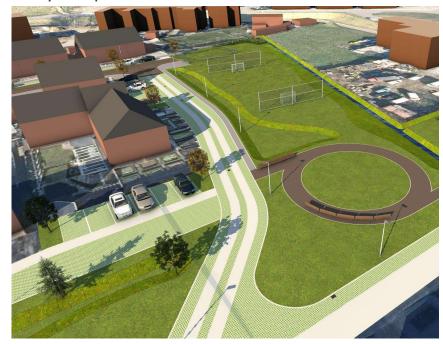

## The GI Pilot

- The design of the climate-adaptive outdoor space was created together with the residents.
- In the project the grey pavement will be replaced with green pavement

Current

New