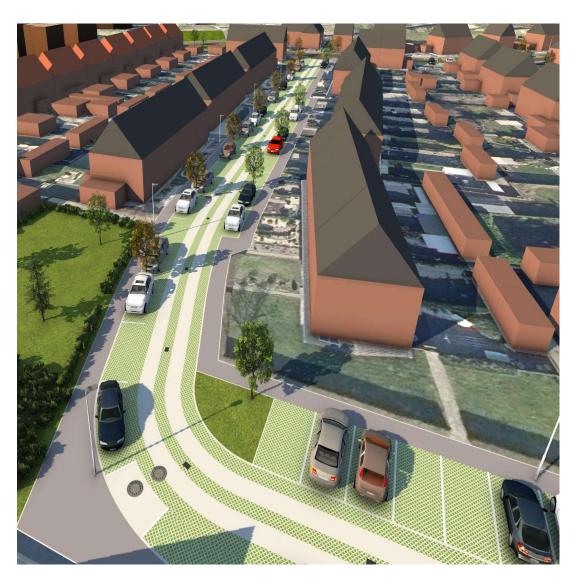

## The GI Pilot

- The design of the climate-adaptive outdoor space was created together with the residents.
- In the project the grey pavement will be replaced with green pavement

Current

New