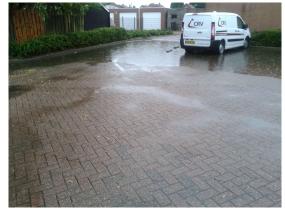

## **Reason for GI Pilot**

- The residential area in Wemeldinge North has regularly problems with flooding during heavy rainfall;
- The outdated sewage system is inadequate and the roads and sidewalks are quite petrified;