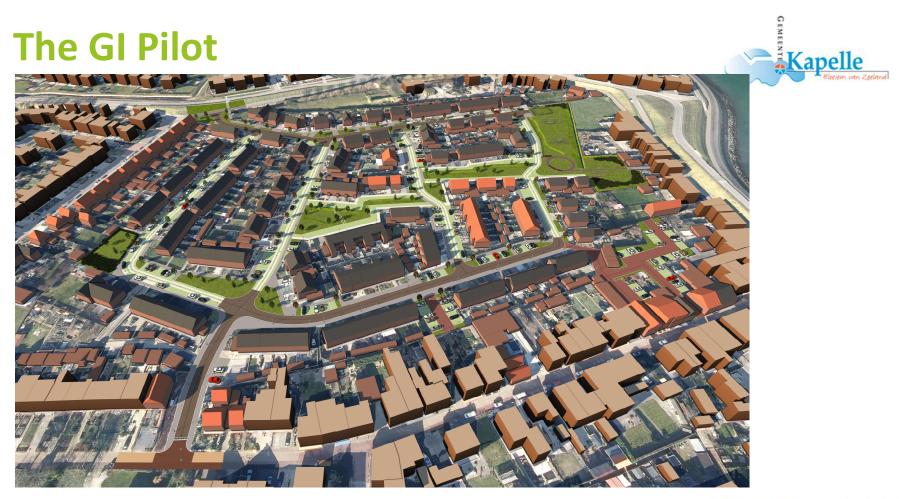

## **Location of the project**

Wemeldinge is one of the residential areas of the municipality of Kapelle and has approximately 3000 inhabitants.

Project area

## **Reason for GI Pilot**

- The residential area in Wemeldinge North has regularly problems with flooding during heavy rainfall;
- The outdated sewage system is inadequate and the roads and sidewalks are quite petrified;