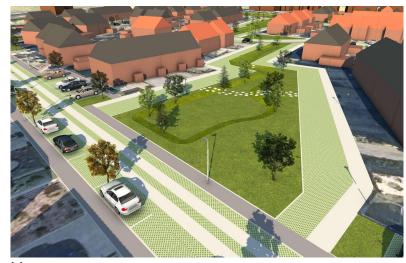

## The GI Pilot

- The design of the climate-adaptive outdoor space was created together with the residents.
- In the project the grey pavement will be replaced with green pavement

Current

New