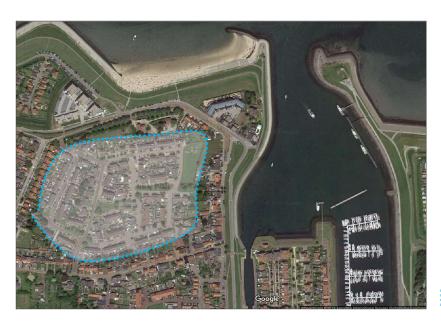

## **Location of the project**

Wemeldinge is one of the residential areas of the municipality of Kapelle and has approximately 3000 inhabitants.

Project area